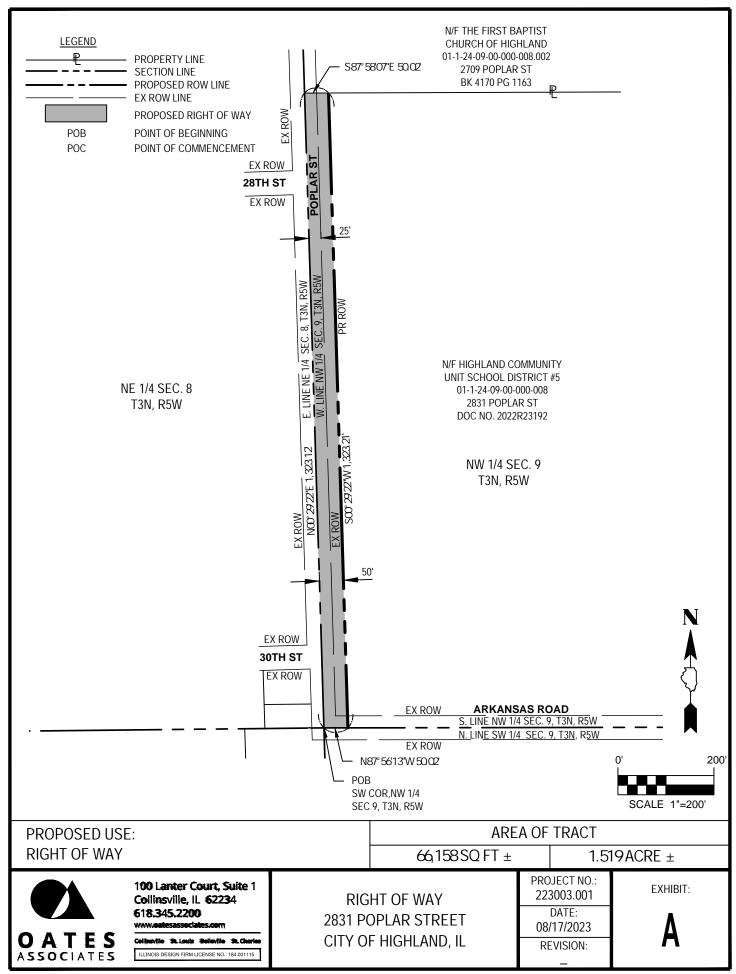

  Contract with Highland Community Unit School District No. 5 for Rightof-Way for Roads, Sidewalks, Infrastructure, and Other Public Purposes
  (attached)
- C. **MOTION** Award Bid # PW-08-24, for Water Reclamation Facility Steel Tank Painting (attached)
- D. **Discussion** Grocery Tax Elimination Implications (attached)